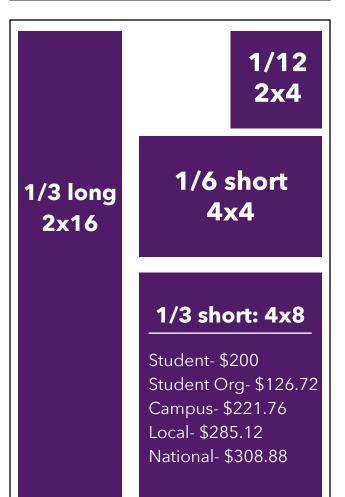

#### 1/12: 2x4

Student- \$50

#### 1/6 short: 4x4

Student- \$100 Student Org- \$63.36 Campus- \$110.88 Local- \$108 National- \$117

### 1/3 long: 3x8

Student- \$100 Student Org- \$80 Campus- \$140 Local- \$280 National- \$190

**\*Local:** towns within a 20 mile radius of Whitewater, including Whitewater

Student Org- \$17.75 Campus- \$35.75 Local- \$47.75 National- \$52.25

**Color Rates** 

**Full Color-** add an additional \$60