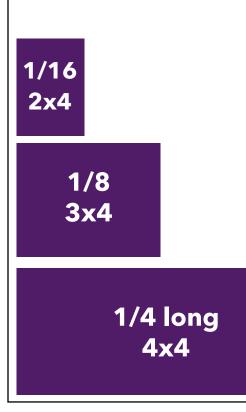

#### 2/3 long: 4x16

Student- \$400 Student Org- \$253.44 Campus- \$443.52 Local- \$570.24 National- \$617.76

1/16: 2x4

Student- \$31.25

1/4 short 3x8

## Half Page: 6x8

Student- \$300 Student Org- \$192 Campus- \$336 Local- \$432 National- \$468

Student Org- \$40 Campus- \$70 Local- \$140 National- \$95

1/8: 3x4

Student- \$62.5 Student Org- \$35.5 Campus- \$71.5 Local- \$95.5 National- \$104.5

#### 1/4 long: 4x4

Student- \$125 Student Org- \$71 Campus- \$143 Local- \$191 Na<u>tional- \$209</u>